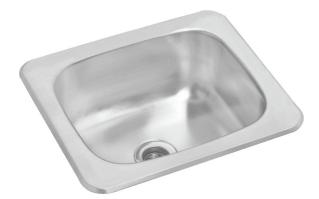

## **JE1114D6** Single Bowl Drop-In Bar

## **Features**

- Mirror Finish
- 18 gauge
- 11 1/2" x 14 1/4" x 6" deep
- Minimum Cabinet Size: 15" (38 cm)
- 3 1/2" chrome plated brass strainer and tailpiece with stainless steel basket included
- Sound Deadening Pads
- · Raised rim helps protect against water damage to the countertop