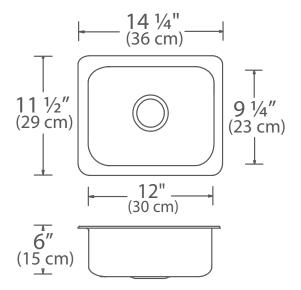

## **Features**

- Mirror Finish
- 18 gauge
- 11 1/2" x 14 1/4" x 6" deep
- Minimum Cabinet Size: 15" (38 cm)
- 3 1/2" chrome plated brass strainer and tailpiece with stainless steel basket included
- Sound Deadening Pads
- · Raised rim helps protect against water damage to the countertop