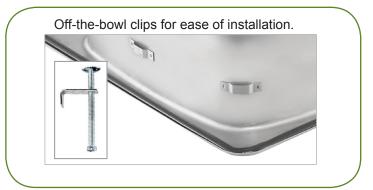

## nevanni ELITE

## **JE1114D6** Single Bowl Drop-In Bar



## **Features**

- Mirror Finish
- 18 gauge
- 11 1/2" x 14 1/4" x 6" deep
- Minimum Cabinet Size: 15" (38 cm)
- 3 1/2" chrome plated brass strainer and tailpiece with stainless steel basket included
- Sound Deadening Pads
- · Raised rim helps protect against water damage to the countertop





developed a unique formed in place foam gasket installed in our factory. This anti-microbial, anti-fungal material saves the installer valuable time during installation. This foam gasket guards against potential water damage to the countertop.



In keeping with our policy of continuing product improvement, Novanni Stainless Inc. reserves the right to change product specifications without notice. Novanni Stainless Inc. 2978 Southorn Rd., PO Box 189, Coldwater, ON L0K 1E0 Tel: 1-800-661-1795 Fax: 905-465-9865 www.novanni.ca