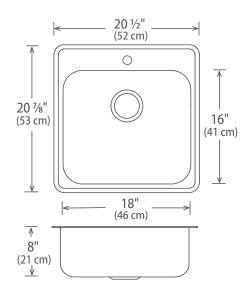

## **Features**

- Brushed Satin Finish
- 18 gauge
- 20 1/8" x 20 1/2" x 7", 8" (shown) or 9"
- Minimum Cabinet Size: 21" (53 cm)
- Sound Deadening Pads
- Raised rim helps protect against water damage to the countertop
- Available hole drillings: 1, 3, 4 and custom