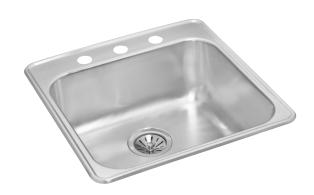

## JE2020D7 JE2020D8 JE2020D9

## Single Bowl Drop-In

## **Features**

- Brushed Satin Finish
- 18 gauge
- 20 1/8" x 20 1/2" x 7", 8" (shown) or 9"
- Minimum Cabinet Size: 21" (53 cm)
- Sound Deadening Pads
- Raised rim helps protect against water damage to the countertop
- Available hole drillings: 1, 3, 4 and custom