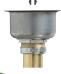

All Novanni Elite sinks with a 3½" drain opening include an all metal stainless steel strainer. The distinctive Novanni crumb cup with snowflake pattern features a conical design with a superior tight seal. A metal tailpiece is included.