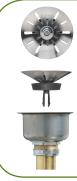

## Features

- Brushed Satin Finish
- 18 gauge
- 19 1/8" x 31" x 8" & 7"
- Minimum Cabinet Size: 33" (84 cm)
- Sound Deadening Pads

All Novanni Elite sinks with a 3½" drain opening include an all metal stainless steel strainer. The distinctive Novanni crumb cup with snowflake pattern features a conical design with a superior tight seal. A metal tailpiece is included.