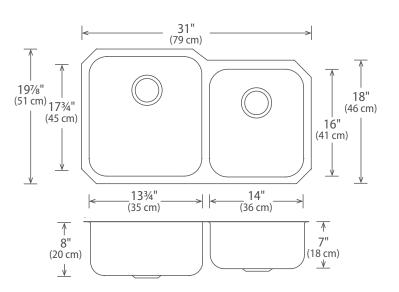

## JESR2031D8U One and Three-Quarter Undermount

## Features

- Brushed Satin Finish
- 18 gauge
- 19 1/8" x 31" x 8" & 7"
- Minimum Cabinet Size: 33" (84 cm)
- Sound Deadening Pads

All Novanni Elite sinks with a 3½" drain opening include an all metal stainless steel strainer. The distinctive Novanni crumb cup with snowflake pattern features a conical design with a superior tight seal. A metal tailpiece is included.

Novanni Elite sinks have less tapered corners on the sink bottom to allow for more usable space.

In keeping with our policy of continuing product improvement, Novanni Stainless Inc. reserves the right to change product specifications without notice. Novanni Stainless Inc. 2978 Southorn Rd., PO Box 189, Coldwater, ON L0K 1E0 Tel: 1-800-661-1795 Fax: 905-465-9865 www.novanni.ca