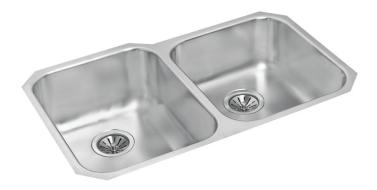

## JESR2031D8U One and Three-Quarter Undermount

## Features

- Brushed Satin Finish
- 18 gauge
- 19 1/8" x 31" x 8" & 7"
- Minimum Cabinet Size: 33" (84 cm)
- Sound Deadening Pads

All Novanni Elite sinks with a 3½" drain opening include an all metal stainless steel strainer. The distinctive Novanni crumb cup with snowflake pattern features a conical design with a superior tight seal. A metal tailpiece is included.

Novanni Elite sinks have less tapered corners on the sink bottom to allow for more usable space.

In keeping with our policy of continuing product improvement, Novanni Stainless Inc. reserves the right to change product specifications without notice. Novanni Stainless Inc. 2978 Southorn Rd., PO Box 189, Coldwater, ON L0K 1E0 Tel: 1-800-661-1795 Fax: 905-465-9865 www.novanni.ca