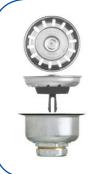

## Features

- 20" x 31" x 8" & 7" deep
- Brushed Satin Finish
- 20 gauge stainless steel
- Minimum Cabinet Width: 33" (84 cm)
- Template Included

Stainless Steel Strainer

Wessan sinks with a 3½" drain opening include an all-metal stainless steel strainer. The distinctive Wessan crumb cup features a two-step feature that allows the cup to be raised to allow water to drain then be easily pushed down to seal the drain completely.