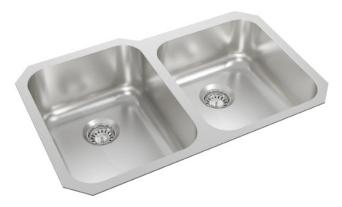

## JR650D8U

One and a Half Bowl Undermount Kitchen Sink

## Features

- 20" x 31" x 8" & 7" deep
- Brushed Satin Finish
- 20 gauge stainless steel
- Minimum Cabinet Width: 33" (84 cm)
- Template Included

Stainless Steel Strainer

Wessan sinks with a 3½" drain opening include an all-metal stainless steel strainer. The distinctive Wessan crumb cup features a two-step feature that allows the cup to be raised to allow water to drain then be easily pushed down to seal the drain completely.