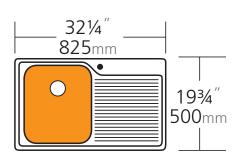

# **201-1**Canberra Collection







#### **INCLUDED ACCESSORIES**















### **OPTIONAL ACCESSORIES**















# **Sink Size**

32¼W x 19¾H (") 825W x 500H (mm)

## **Main Basin**

15W x 15<sup>3</sup>/<sub>4</sub>H x 8D (") / 7.9Gallon 381W x 400H x 203D (mm) / 30Litre

| Single basin with drainer                                    |
|--------------------------------------------------------------|
| Individual bowl welded to rim                                |
| 304 grade, 18/10 polished stainless steel (18 gauge)         |
| Topmount or undermount                                       |
| oliverisinks.com                                             |
| 18" / 500mm                                                  |
| 1 tap hole                                                   |
| Not supplied