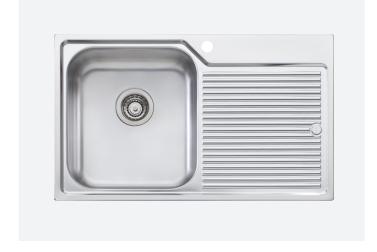

# **201-1**Canberra Collection

## **Main Basin**

15W x 15<sup>3</sup>/<sub>4</sub>H x 8D (") / 7.9Gallon 381W x 400H x 203D (mm) / 30Litre

| Single basin with drainer                                    |
|--------------------------------------------------------------|
| Individual bowl welded to rim                                |
| 304 grade, 18/10 polished stainless steel (18 gauge)         |
| Topmount or undermount                                       |
| oliverisinks.com                                             |
| 18" / 500mm                                                  |
| 1 tap hole                                                   |
| Not supplied                                                 |
| Lifetime manufacturer's warranty (refer to oliverisinks.com) |
| 14lb (packed)                                                |
|                                                              |